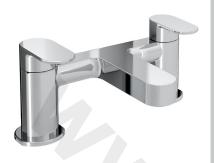

### FRENZY Tap Range Frenzy Bath Filler Chrome

| Specification                     |                                                     |  |  |  |
|-----------------------------------|-----------------------------------------------------|--|--|--|
| Product Type:                     | Bathroom Tap                                        |  |  |  |
| Main Construction Material:       | Brass                                               |  |  |  |
| Mount Type:                       | Deck                                                |  |  |  |
| Handle Type:                      | Lever                                               |  |  |  |
| Connection Inlet:                 | 3/4" BSP                                            |  |  |  |
| Connection Outlet:                | M28 Flow Straightener                               |  |  |  |
| Number of Tap Holes:              | 2                                                   |  |  |  |
| Valve/Cartridge Type:             | 3/4" Ceramic Disc Valve                             |  |  |  |
| Plumbing System Requirements:     | Suitable for all plumbing systems, ideally balanced |  |  |  |
| Minimum Dynamic Pressure (bar):   | 0.2 bar                                             |  |  |  |
| Maximum Dynamic Pressure (bar):   | 5.0 bar                                             |  |  |  |
| Maximum Hot Water Temperature °C: | 65°C                                                |  |  |  |
| Maximum Static Pressure (bar):    | 10 bar                                              |  |  |  |
| Flow Type:                        | Single                                              |  |  |  |
| Isolation Included:               | No                                                  |  |  |  |

#### Features:

- Long life and easy to use 1/4 turn ceramic disc valves
- Metal back nuts for added durability
- Easy-to-use lever handles
- Chrome plated to BS EN 248